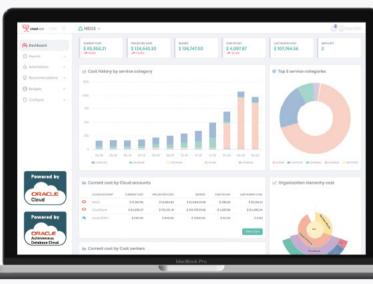

## See through the Multicloud

Optimize cost and manage infrastructure in your Multicloud environment

CloudVane is a SaaS solution rooted in FinOps, the practice of bringing financial accountability to the variable spend model of the cloud. It increases the business value of cloud by bringing together technology, business and finance professionals with a new set of practices and standards around cloud financial management.