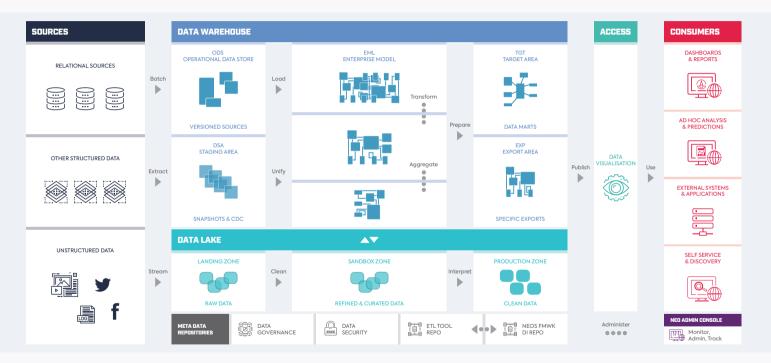

### NEOS DATA INTEGRATION (DI) FRAMEWORK

Build Enterprise DWH systems faster with increased quality

Neos DI Framework is based on a number of data integration projects implemented in past two decades. It represents a set of design & development standards, reusable modules and software components and ensures high quality and faster time-to-market of any data warehouse or data integration project leveraging industry-leading ETL/ELT tools and data storage platforms.

## FINANCIAL INSTITUTIONS DATA MODEL

Enabling transparent and trusted source for all data

Neos DW Fin Enterprise model is a unified seminormalised business-oriented data model used to store, unify and calculate data from all sources. The data model structure is based on our own DW data model implemented on a number of projects, including one of our biggest reference projects of Group DWH, integrating different group member data from separate business domains.