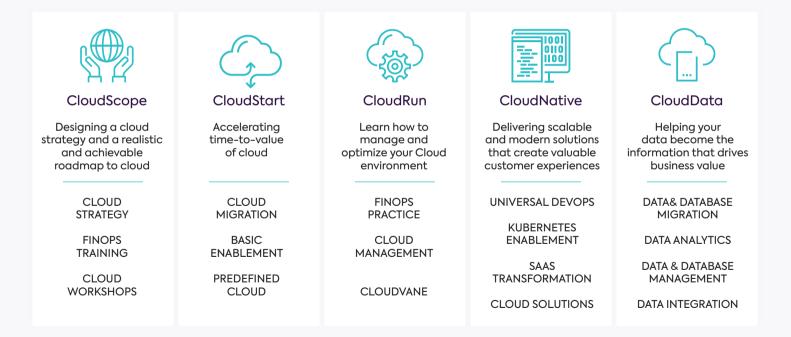

## Neos can move your business to cloud in weeks - not months.

Infrastructure is expensive. Staff needs time to adapt after you finally move on from that legacy software that was slowing your ambition.

Let us help you find the best and most cost-effective solution, whether it is on-premise, Cloud or hybrid.

#### **CLOUD PLATFORMS**

After we moved our own infrastructure to cloud years ago, and facilitated the journey to Cloud for dozens of clients, we have built our own methodology to help you choose the best combination and migration path. Once in cloud, use our Multicloud cost management and resource automation solution - CloudVane - to optimize your cloud costs.

#### **DATA MANAGEMENT**

We use a wide range of enterprise and open-source solutions. When it comes to Oracle, we possess unrivaled experience and certifications in architecture design, installation, maintenance and migration related to on-prem, Cloud or hybrid solutions. Our vast experience with appliances like Exadata, Exalytics and Big Data Appliance comes from using it in our R&D center.

#### **MIGRATIONS & SUPPORT**

No matter whether you chose hybrid, multi-cloud, or full lift-and-shift strategy, we will plan and execute the entire migration process. We'll be the guide on your Cloud journey, leaving you free to focus on using the new platform as a baseline for competitive advantage through faster time to market and the reduction of overall cost. We will guide you as you gain maximal value from Cloud in the shortest time possible.